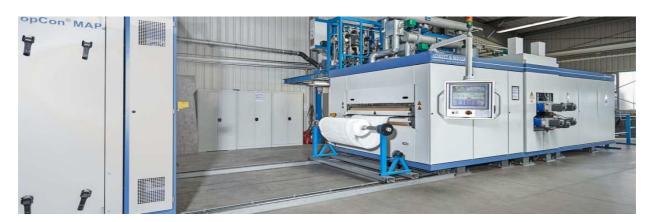

## "TopCon MAP"

**Double Belt Pre-Heat Oven** 

## <u>"Thermofix"</u>

**Double Belt Press** 

**Principle Circulating Air Principle Contact Heat** Conveyor belt width 1,8 m Conveyor belt width 1,8 m **Heated length** 2,5 m **Heated length** 2,0 m Max. Temperature 220°C **Cooled length** 3,0 m **Heating medium** Gas Max. Temperature 260°C Air flow "Air-Throung" or **Heating medium** hot oil "Air-Impingement" Calender